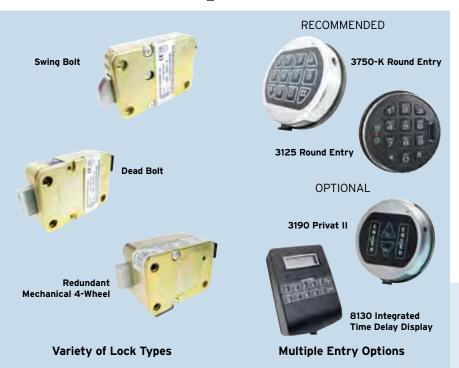

#### Lock Types Available

4300M002U Swing Bolt Lock 6040M002U Dead Bolt Lock 644IIU2U Redundant Mechanical 4-Wheel Lock

#### **Entries**

Recommended: 3750-K Round Entry 3125 Round Entry

#### Optional:

3190 Privat II 8130 Integrated Time Delay Display